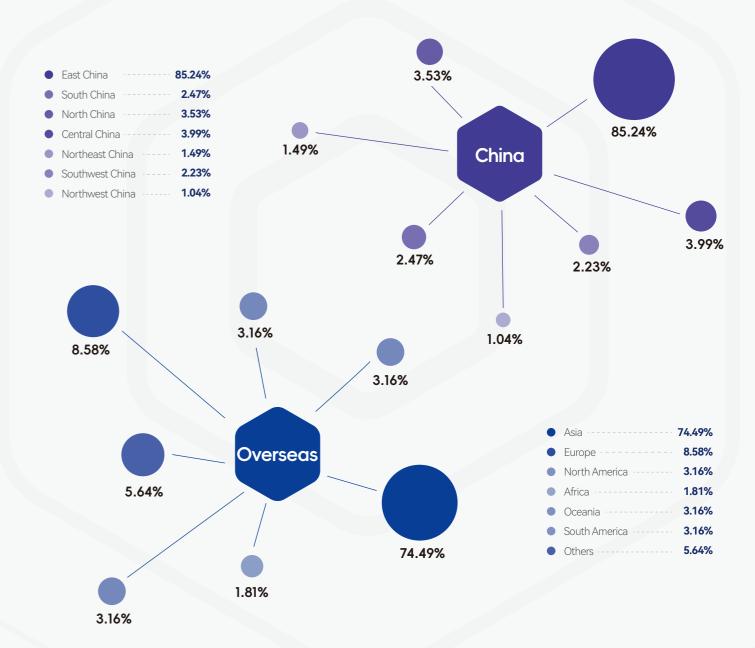

design week focusing on the upgrading of the home design industry in East China and serving the national enterprises to explore the market in East China, and it is a comprehensive event integrating the design exchange, trend display, brand building and production and design cooperation during CBD-IBCTF (Shanghai) (24-26 March) .

The first 'Hongqiao Design Week', initiated by

**March 24-26** 

Shanghai Hongqiao National Exhibition and Convention Center

The project aims to empower the 'brand + design' channel through diversified modes and in-depth links, with the goal of 'Design leadership and Efficient links', to create a high design trend development and exchange event in East China, and to assist the high-quality development of China's design industry!

#### **EXHIBITORS BY REGION**